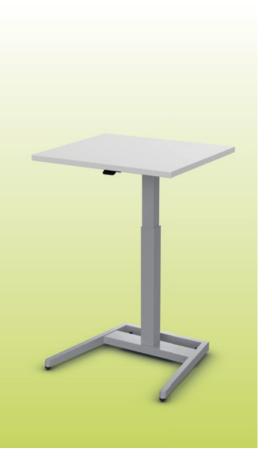

The side table offers a convenient, free standing position and is suitable as a speaker's lectern and as a small mobile side table which can easily assume many further tasks. The table can be easily relocated on the optional casters by just slightly tilting the desk.

The mobile side table can be stacked in a small place and stored safely thanks to its space-saving design.