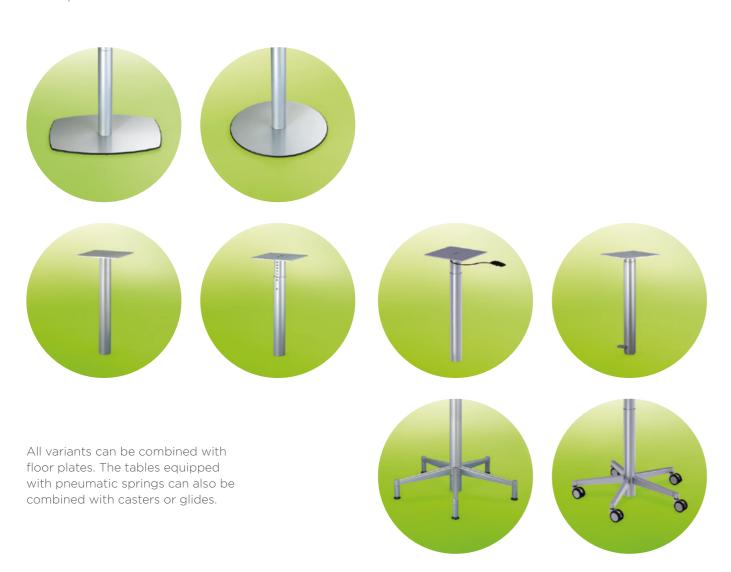

(1) Height adjustment. Pneumatic spring height adjustment by hand release. Height adjustment range: 28,35" to 45,67" table height. Fixed height and adjustable versions using regular perforations in the frame are also available.

(2) Guiding mechanisms. High-grade roller guiding mechanisms ensure maximum stability and optimum gliding qualities.

(3) Base. Interchangeable plates plates and mobile base elements make it easier to suit individual customer requirements.

(4) Finish. Frames are supplied with a high-grade powder coating. Various frame parts are also available in stainless steel or chromed versions.

A flexible solution for "tiny spaces". The new, mobile lectern table by Merkt offers two options for height adjustment. On the one hand, Merkt offers the pneumatic spring height adjustment with hand release and an adjustment range from 28,35" to 45,67", on the other hand with pin adjustment also in the range from 28,35" to 45,67".