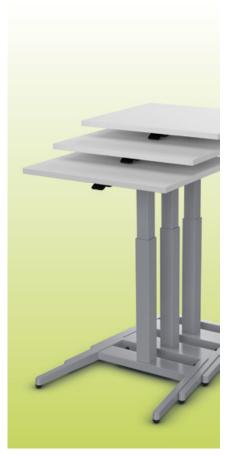

## The flexibly applicable multifunctional table offers a variety of possibilities

The Table System M900 is more than just a lectern worktop. Thanks to its pneumatic spring mechanism the table top glides gently to whatever height the user requires. This is how the "elevator table" can be adapted to any situation extremely easily as a table for quick meetings or for storing and filing next to the workplace. The table can be easily relocated on the optional casters; it can be equipped with a varying base plate for a stable and elegant impression. The multifunctional Table System M900 by Merkt stands out due to flexibility. variability and its high-value appearance. It is an essential feature in any office or reception environment.

(1) Height adjustment. Pneumatic spring height adjustment by hand release. Height adjustment range: 28,35" to 45,67" table height. Fixed height and adjustable versions using regular perforations in the frame are also available.

The mobile side table can be stacked in a small place and stored safely thanks to its space-saving design.