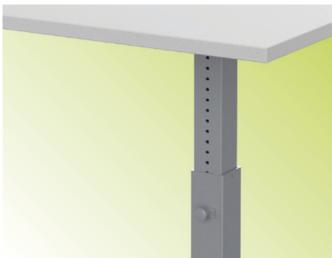

(1) Height adjustment. Pneumatic spring height adjustment by hand release. Height adjustment range: 28,35" to 45,67" table height. Fixed height and adjustable versions using regular perforations in the frame are also available.

(2) Guiding mechanisms. High-grade roller guiding mechanisms ensure maximum stability and optimum gliding qualities.

(3) Base. Interchangeable plates plates and mobile base elements make it easier to suit individual customer requirements.

(4) Finish. Frames are supplied with a high-grade powder coating. Various frame parts are also available in stainless steel or chromed versions.

A flexible solution for "tiny spaces". The new, mobile lectern table by Merkt offers two options for height adjustment. On the one hand, Merkt offers the pneumatic spring height adjustment with hand release and an adjustment range from 28,35" to 45,67", on the other hand with pin adjustment also in the range from 28,35" to 45,67".