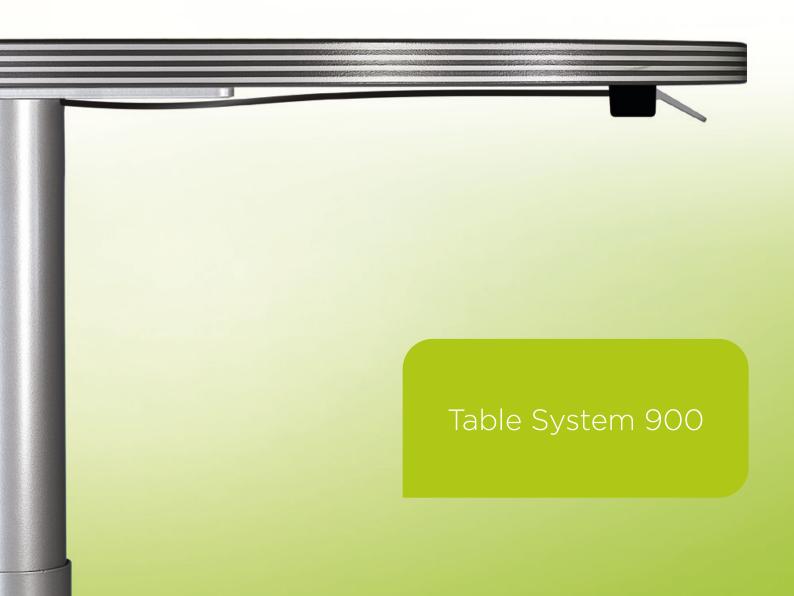

## The flexibly applicable multifunctional table offers a variety of possibilities

The Table System M900 is more than just a lectern worktop. Thanks to its pneumatic spring mechanism the table top glides gently to whatever height the user requires. This is how the "elevator table" can be adapted to any situation extremely easily as a table for quick meetings or for storing and filing next to the workplace. The table can be easily relocated on the optional casters; it can be equipped with a varying base plate for a stable and elegant impression. The multifunctional Table System M900 by Merkt stands out due to flexibility. variability and its high-value appearance. It is an essential feature in any office or reception environment.