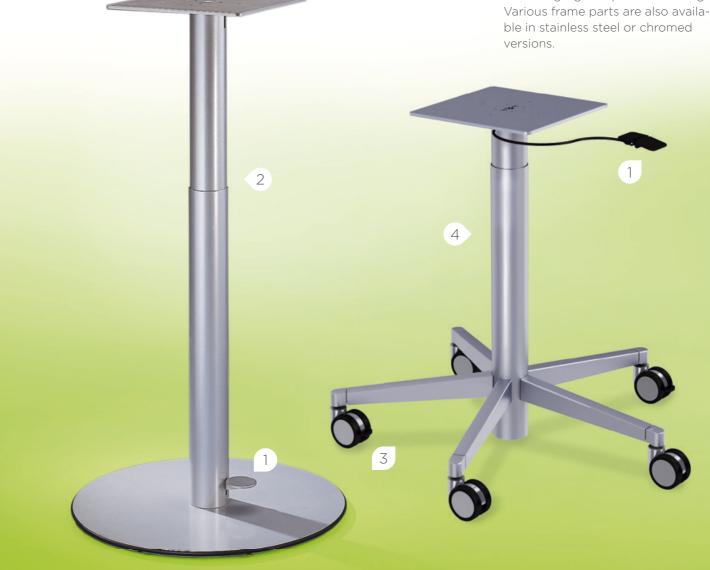

(1) Height adjustment. Pneumatic spring height adjustment by hand release. Height adjustment range: 28,35" to 45,67" table height. Fixed height and adjustable versions using regular perforations in the frame are also available.

(2) Guiding mechanisms. High-grade roller guiding mechanisms ensure maximum stability and optimum gliding qualities.

(3) Base. Interchangeable plates plates and mobile base elements make it easier to suit individual customer requirements.

(4) Finish. Frames are supplied with a high-grade powder coating. Various frame parts are also available in stainless steel or chromed versions.

A flexible solution for "tiny spaces". The new, mobile lectern table by Merkt offers two options for height adjustment. On the one hand, Merkt offers the pneumatic spring height adjustment with hand release and an adjustment range from 28,35" to 45,67", on the other hand with pin adjustment also in the range from 28,35" to 45,67".